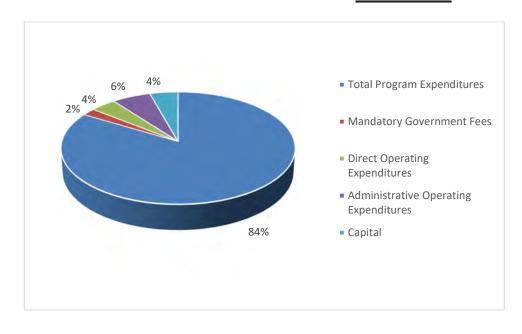

d)            | 6,380,000    |
| Total Program Expenditures:                  | 76,837,801   |
| Operating                                    |              |
| Employee Salaries and Benefits               | 6,687,829    |
| Contracted Professional Services             | 548,745      |
| CBHC FRC Occupancy Expenditures              | 534,486      |
| Facility Expenditures                        | 437,069      |
| Other Operating                              | 687,663      |
| Total Operating                              | 8,895,792    |
| Capital Expenditures                         | 4,000,000    |
| Mandatory Government Fees                    | 1,912,015    |
| Total Expenditures                           | 91,645,608   |
| Net Spend Down of Fund Balance               | (11,124,199) |



## Financial Statement Category Definitions

#### Revenue

- **Ad-Valorem Taxes** includes current and delinquent ad-valorem tax revenue and excess fees returned to the Children's Board originally paid to the County based on the tax revenue.
- Investment Income includes revenue from various interest-bearing accounts.
- Administrative Services Organization (ASO) funding represents contributions from other
  funders specifically designated for use by providers in the community, managed by the
  Children's Board ASO staff. These dollars are also included in the program expenditure
  line. An example is the Hillsborough County Board of County Commissioners (BOCC).
- Other Community Partner funding represents funds contributed from community partners
  that are added to our provider contract