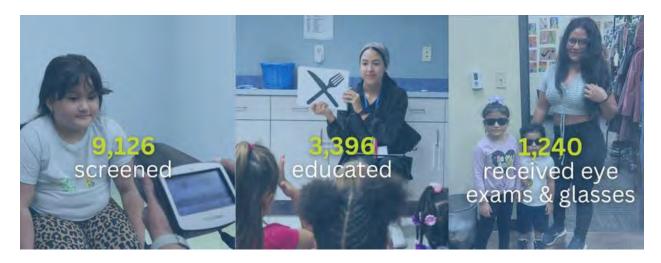

her family came in for a vision screening. Using the SPOT digital screening device, our team detected signs of a vision issue and referred her for a comprehensive eye exam.

From there, PVF helped schedule her appointment, set up an Uber Health ride, and guided her through the process. The exam confirmed that Sara had astigmatism in both eyes. With support from PVF, the Children's Board of Hillsborough County and Optical Outlets, she received both an exam and a new pair of glasses at no cost.

As a special gift, Sara also received a Lenz Frenz, a cuddly stuffed animal with a built-in glasses case to help keep her new frames safe. Now, she can navigate the world with clarity and look toward a bright future.



### Preserve Vision Florida

#### Children's Vision Health and Safety Services



As Preserve Vision Florida steps into 2025, we are proud to look back on the achievements of the past year. Thanks to the support of the Children's Board of Hillsborough County, we made significant strides in promoting vision health.

Our team screened 9,126 children, parents, and caregivers in Hillsborough County at hundreds of daycares, Children's Board Family Resource Centers, and community events. We identified potential issues and connected those in need with a vision care provider, with 1,240 individuals receiving eye exams and glasses at no cost.

In addition, our vision education sessions also left a lasting impression.

"We loved the little class about how to take care of their eyes," one school director said. "The kids really enjoyed all of that."

These classes teach children