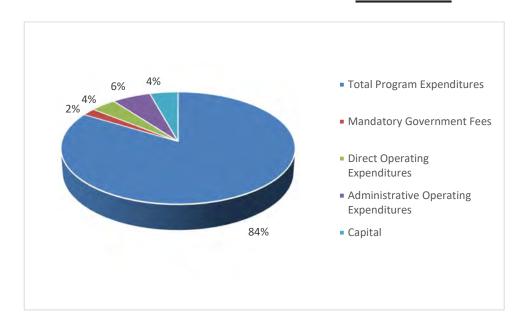

## Fiscal Year 2024-2025 Budget

|                                              | FY 2024-2025 |
|----------------------------------------------|--------------|
|                                              | Original     |
|                                              | Budget       |
| Revenues                                     |              |
| Ad-Valorem Taxes                             | 73,920,760   |
| Investment Income                            | 5,579,649    |
| Administrative Services Organization Funding | 600,000      |
| Other Community Partner Funding              | 410,000      |
| Miscellaneous Income                         | 11,000       |
| Total Revenues                               | 80,521,409   |
| Expenditures                                 |              |
| Program Expenditures:                        |              |
| Program Funding (Continuation Grants)        | 70,457,801   |
| New Program Funding (unallocated)            | 6,380,000    |
| Total Program Expenditures:                  | 76,837,801   |
| Operating                                    |              |
| Employee Salaries and Benefits               | 6,687,829    |
| Contracted Professional Services             | 548,745      |
| CBHC FRC Occupancy Expenditures              | 534,486      |
| Facility Expenditures                        | 437,069      |
| Other Operating                              | 687,663      |
| Total Operating                              | 8,895,792    |
| Capital Expenditures                         | 4,000,000    |
| Mandatory Government Fees                    | 1,912,015    |
| Total Expenditures                           | 91,645,608   |
| Net Spend Down of Fund Balance               | (11,124,199) |

## Expenditures

- Program Funding (Continuation Grants) represents provider contracts funded by Children's Board, property tax revenue and funds contributed from our community partners. This amount also includes the dollars managed through the ASO to provide support to participants of case management programs.
- New Program Funding (unallocated) includes dollars budgeted for new program contracts and one-time funding that will be released and awarded by a competitive or application process.
- Employee Salaries and Benefits include wages paid to all non-contractor employees.

  Benefits represent costs provided for salaried and hourly wage employees including Federal Insurance Contributions Act (FICA), life and health insurance, short-term and long-term disability insurance, unemployment, and retirement benefits.
- Contracted Professional Services represents amounts budgeted for contracted information technology services, legal, media buys, auditing, and other professional services.
- **Facility Expenditures** represents necessary costs to operate the Children's Board offices, conference center, and seven (7) CBHC Family Resource Centers (CB FRC) occupancy expenditures, including utilities, information technology, maintenance, and repairs.
- Other Operating contains staff training, conference and meeting travel, postage, insurance, promotional activities, printing, supplies, advertising for Truth In Millage (TRIM), budget ads and other public notices, memberships, and subscriptions. Also included are support activities with provider agencies and community organizations for training and events.
- Capital Expenditures include the budget for building expenditures.
- Mandatory Government Fees include Tax Collector's fee, Property Appraiser's fee as well
  as the City Storm Water fee.