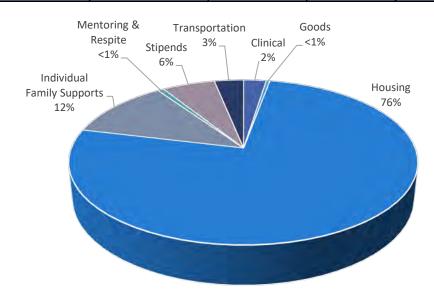

Assistance                              | 476          | \$763,645      |  |  |  |  |  |  |
| Baby Items                                     | 331          | \$71,146       |  |  |  |  |  |  |
| Emergency Shelter                              | 279          | \$237,326      |  |  |  |  |  |  |
| Public Transportation                          | 212          | \$13,683       |  |  |  |  |  |  |
| Furniture                                      | 138          | \$80,399       |  |  |  |  |  |  |
| Food Stipend                                   | 136          | \$37,527       |  |  |  |  |  |  |
| Water                                          | 116          | \$45,651       |  |  |  |  |  |  |
| Clothing Stipend                               | 106          | \$30,579       |  |  |  |  |  |  |



**Funds Budgeted by Category - All Funds** 

|                           | FY25 YTD | FY24 Total |
|---------------------------|----------|------------|
| Programs                  | 62       | 60         |
| Case Managers             | 381      | 335        |
| <b>Providers Utilized</b> | 596      | 771        |
| <b>Providers Added</b>    | 215      | 373        |
| Families                  | 2,766    | 4,349      |
| Budgets                   | 4,237    | 7,150      |
| Payments                  | 4,282    | 8,662      |

4-14-25 is day number 196 (of 365) of FY25 (54%).

## **Good News**

from our funded partners

Regular Board Meeting April I 2025



## **Preserve Vision Florida**

#### Children's Vision Health and Safety Services



Sara's journey with Preserve Vision Florida (PVF